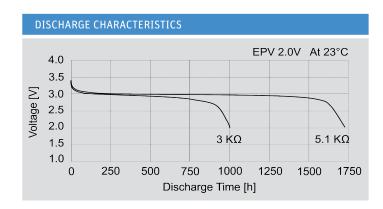

Note: Capacity 100mAh is obtained at standard cc load to 2.0V at 23°C.

<sup>\*</sup> In applications where the battery is exposed to temperatures >60°C, please contact Jauch.