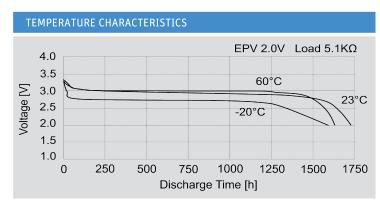

Note: Capacity 100mAh is obtained at standard cc load to 2.0V at 23°C.

<sup>\*</sup> In applications where the battery is exposed to temperatures >60°C, please contact Jauch.