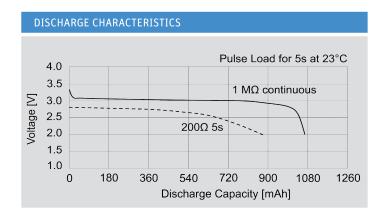

Note: Capacity 100mAh is obtained at standard cc load to 2.0V at 23°C.

<sup>\*</sup> In applications where the battery is exposed to temperatures >60°C, please contact Jauch.