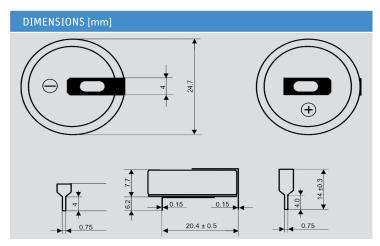

## Lithium Coin Cell - CR 2477 H2B

- Low self-discharge
- Long shelf life
- UN 38.3 tested
- Wide assortment of mounting options and wire terminals available

compliant

| SPECIFICATIONS          |                     |
|-------------------------|---------------------|
| Jauch part number       | 250240              |
| Nominal Voltage         | 3V                  |
| Nominal Capacity        | 1000 mAh            |
| Standard Load           | 5.1 kΩ              |
| Standard Current        | 0.5 mA              |
| Max. Continuous Current | 2 mA                |
| Max. Pulse Current      | 15 mA               |
| Operating Temperature   | -30°C to +85°C *    |
| Weight                  | Approx. 8.8 g       |
| Chemistry               | Li/MnO <sub>2</sub> |