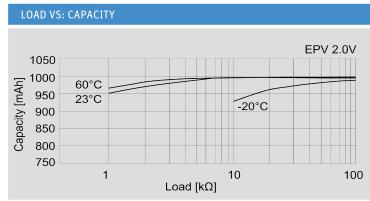

Note: Capacity 100mAh is obtained at standard cc load to 2.0V at 23°C.

<sup>\*</sup> In applications where the battery is exposed to temperatures >60°C, please contact Jauch.